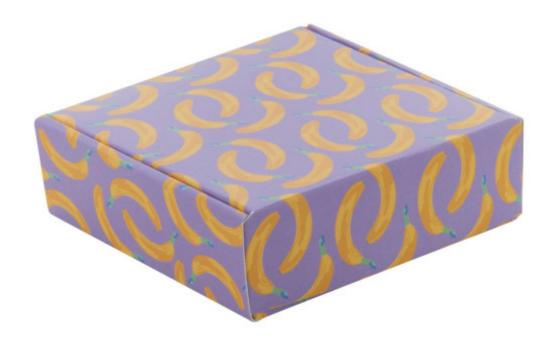

## **CREABOX PB-206 CUSTOM BOX**

#### **Basic informations**

Material 1: Paper

Material 1 weight: 300 g/m2

Size: 30x95x95 mm

Box type: Front tuck box

Color: White

### **Specification**

Custom made, full colour printed paperboard box. If the custom box is purchased without the matching product, it will be delivered flat-packed (requiring assembly). MOQ: 50 pcs. Available for the following item(s): AP721734-00, AP721506, AP721807.